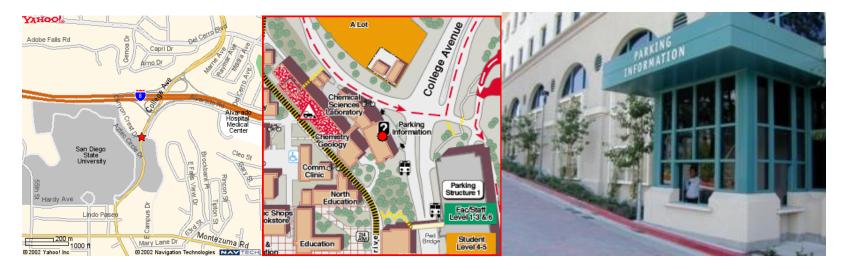

## COMPUTATIONAL SCIENCE RESEARCH CENTER College of Sciences / San Diego State University GMCS 206 Directions to SDSU and Parking Instructions

From Interstate 5 or 805 South:

- Take Interstate 8 East (to El Centro)
- Exit College Avenue South. Stay in the right lane as you exit.
- Go through the Traffic Light on the corner of College Avenue and Canyon Crest and get ready to turn Right and enter the building access road. The SDSU Parking Information Booth is located on the corner of College Avenue and Canyon Crest in the CHEMICAL SCIENCES LABORATORY. You can buy a parking permit there or they will tell you where to buy one.

- Cross College Avenue and park in Parking Structure 1. GMCS building connects through the 5<sup>th</sup> floor of the Chemical Sciences Laboratory.
- Please place the parking permit on your car dashboard, to be in clear view from outside your windshield.
- The Computational Science Research Center is located in GMCS 206. My office is 206E.

If you have any problems, please call the following number(s): 619-594-7205 or 619-594-3430. If you would like to look at an interactive map of the campus you can do so by visiting our website at <a href="https://map.concept3d.com/?id=801#!ct/40419,40418,20161,15205">https://map.concept3d.com/?id=801#!ct/40419,40418,20161,15205</a>