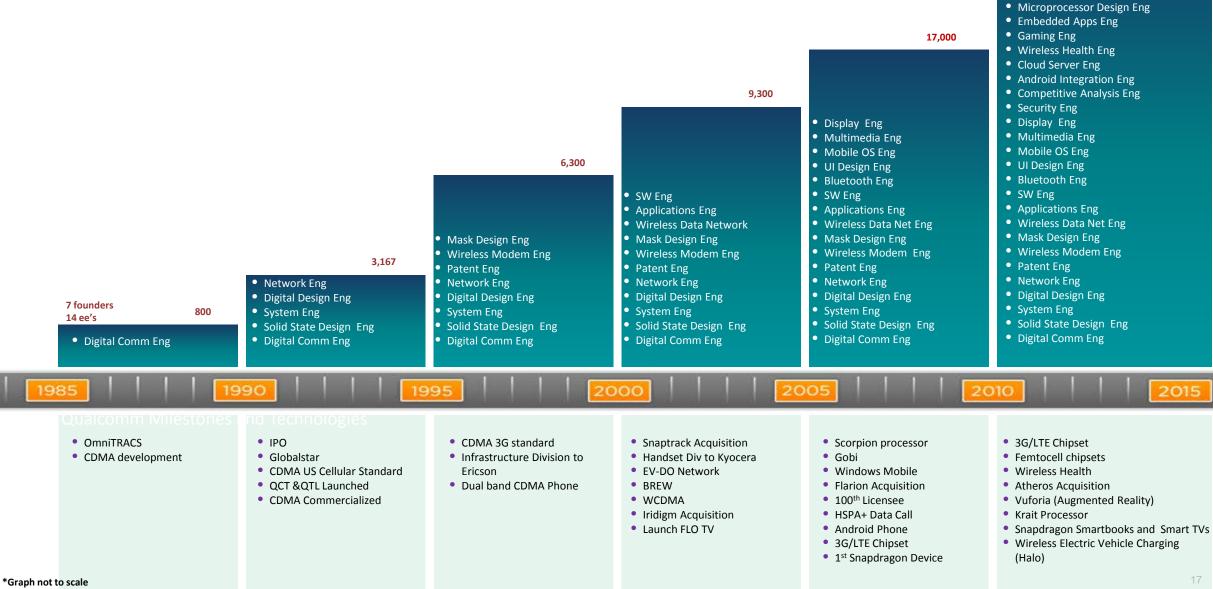

- Evolve 3G to increase capacity and performance
- Free up 2G spectrum for more efficient 3G
- Boost data capacity with LTE for new and wider spectrum
- Bring network closer to the user
  add small cells like femtocells



### Leading the Transition to Next-gen Networks

QUALCOMM IS THE INDUSTRY LEADER IN BOTH 3G AND 4G TECHNOLOGY



### Bridging the Barrier Between the Physical and Digital Worlds

YOUR PHONE WILL BE YOUR INTERMEDIARY BETWEEN THE PHYSICAL & DIGITAL WORLDS

PHYSICAL DIGITAL **LOCATION & CONNECTIVITY SENSORS** HEALTHCARE PROVIDER SMART INFRASTRUCTURE CLOUD BIOSENSORS **ADVERTISING & RETAIL** MOBILE COMMERCE BANKING **LOCATION & PRESENCE** FAMILY/SOCIAL NETWORK **CONTENT DELIVERY E-TAILER CONTENT** CONNECTIVITY **ENTERPRISE** 

### **Engineering Skillsets and Technologies**





# Thank you Follow us on: **f**

For more information on Qualcomm, visit us at: www.qualcomm.com & www.qualcomm.com/blog

Qualcomm is a trademark of Qualcomm Incorporated, registered in the United States and other countries.

Other products and brand names may be trademarks or registered trademarks of their respective owners