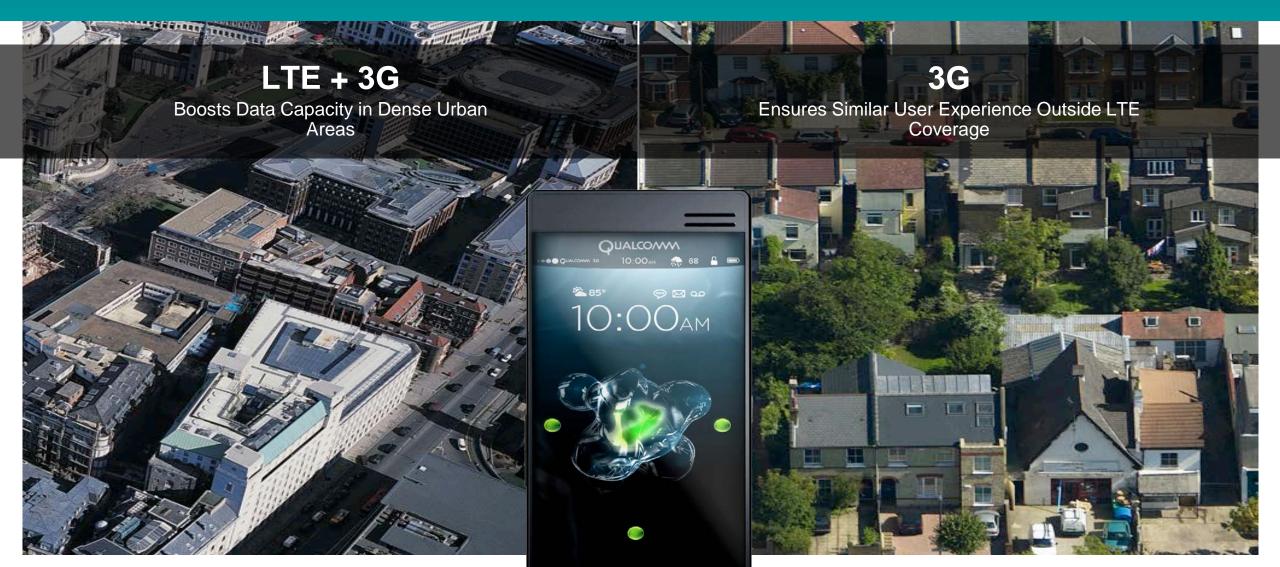

### Addressing Data Demand Growth

- Evolve 3G to increase capacity and performance
- Free up 2G spectrum for more efficient 3G
- Boost data capacity with LTE for new and wider spectrum
- Bring network closer to the user
  add small cells like femtocells

### Leading the Transition to Next-gen Networks

QUALCOMM IS THE INDUSTRY LEADER IN BOTH 3G AND 4G TECHNOLOGY