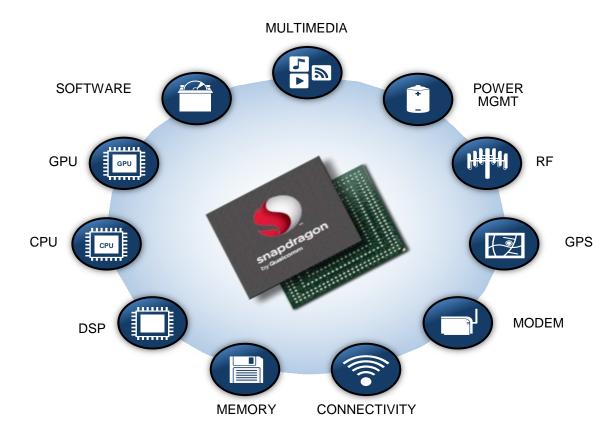

## Qualcomm<sup>•</sup> snapdragon

# Do more, recharge less.

Everything built into a single chip.

Snapdragon's smart integration delivers:

- Uncompromised power and performance
- Optimized battery life
- Faster and more reliable connectivity
- Smaller, slimmer devices