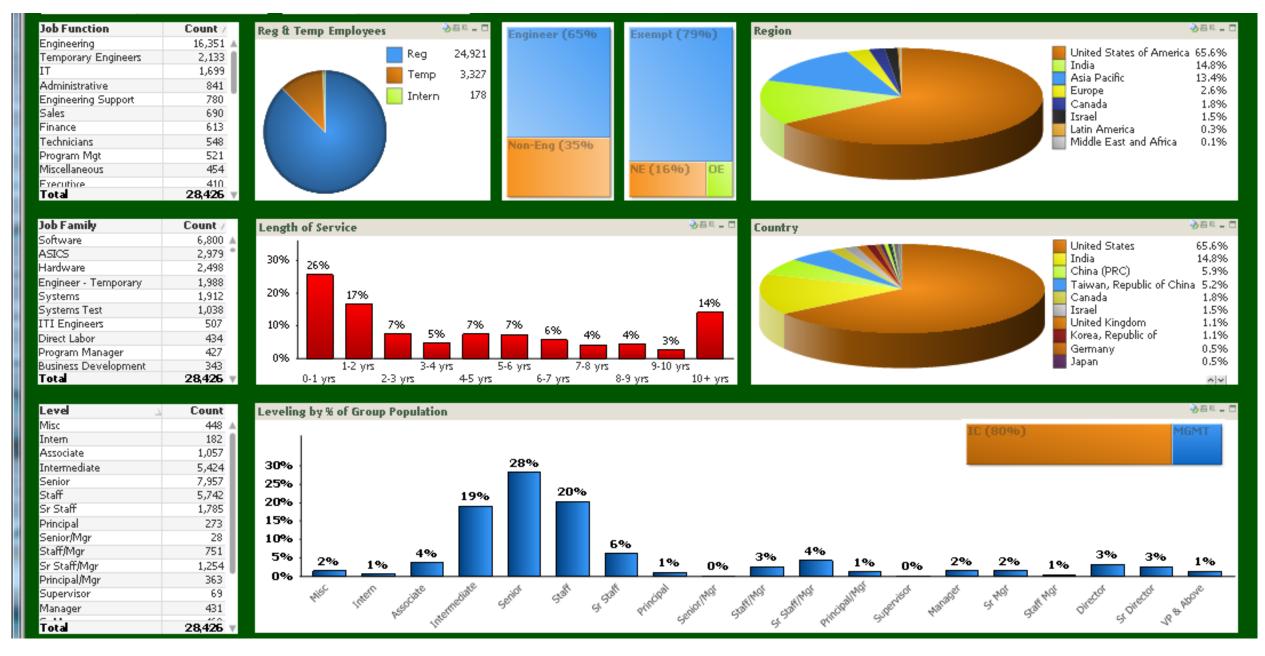

### **Employees & Locations**

- Over 25,000 employees
- ~150 worldwide locations
- 65% engineers!
- Employee Growth:
  - Total employee base has grown 90% over the last 5 years
  - International employee base has grown 310% in the same period