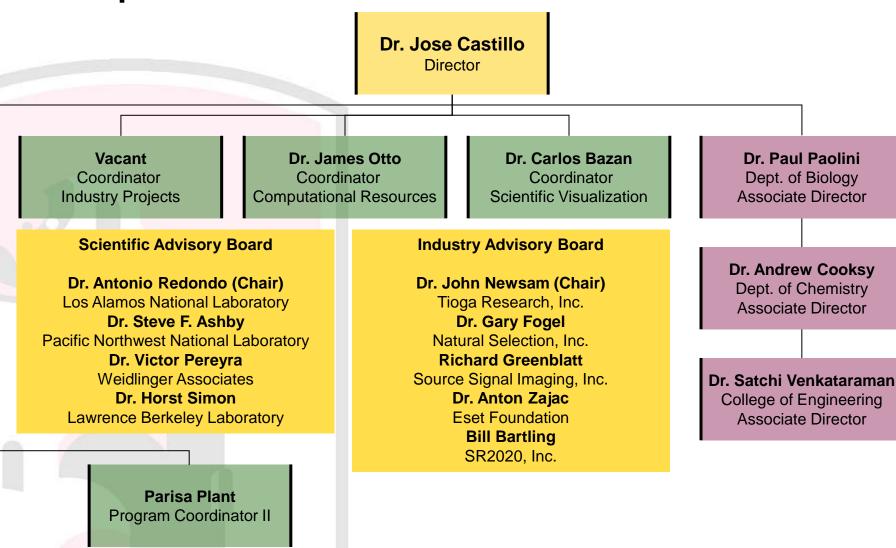

# Computational Science Research Center & ACSESS

(Applied Computational Science and Engineering Student Support)

#### Carlos Bazan, PhD

Computational Science Research Center San Diego State University





### Agenda

- Computational Science Paradigm
- Computational Science Research Center
- Associated Faculty
- Discovery Team
- Summary

#### **Computational Science Paradigm**

Computation of the state of the

Computing (Computer Science)

Experiment

Model

Application (Science & Engineering)

Algorithm (Applied Mathematics)

**Theory** 

#### Computational Science Research Center



## Associated (49) + Affiliated (18) Faculty



#### **Industry Interaction Mechanisms**

- COMP 670 Problems in Computational Science
- Applied Computational Science and Engineering Student Support (ACSESS)
- Cooperative Research and Development Agreement (CRADA)
- Professional Service Agreement (PSA)
- In house PSM

# **Discovery Team**

Faculty **Postdocs** Industry PhD Students MS Students **BS Students** 



# **Summary**