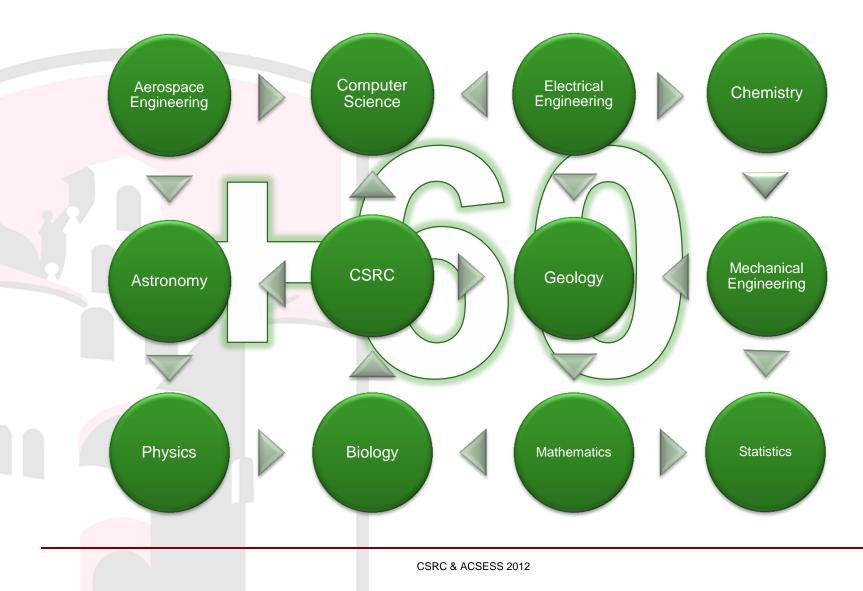

# Computational Science Research Center & ACSESS

(Applied Computational Science and Engineering Student Support)

#### Carlos Bazan, PhD

Computational Science Research Center San Diego State University



# Agenda

- Computational Science Paradigm
- Computational Science Research Center
- Associated Faculty
- Discovery Team
- Summary



# **Computational Science Research Center**



# **Associated Faculty**



#### **Industry Interaction Mechanisms**

- COMP 670 Problems in Computational Science
- Applied Computational Science and Engineering Student Support (ACSESS)
  - Cooperative Research and Development Agreement (CRADA)
- Professional Service Agreement (PS)
- In house PSM

# **Discovery Team**



# Summary

- Industry and Academia collaboration
- Critical industrial problems
- Benefits for CSRC & students