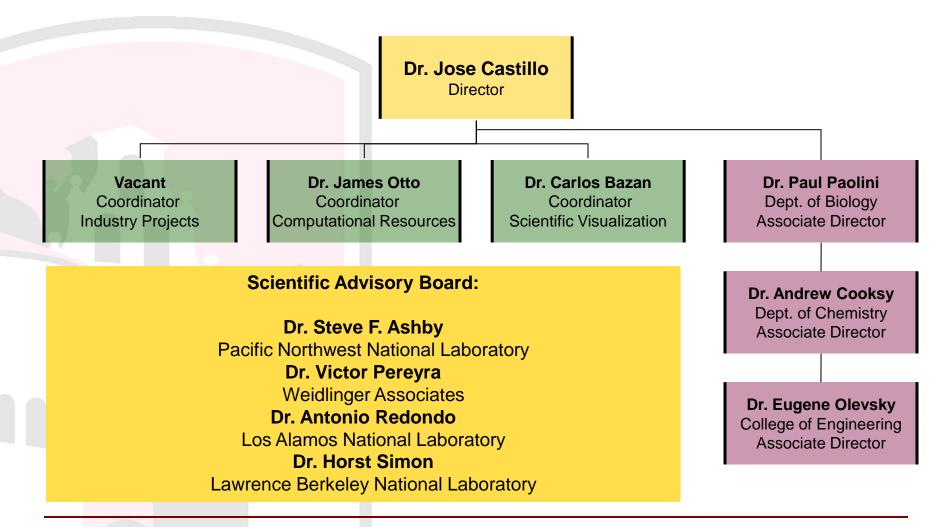

# Computational Science Research Center & ACSESS

(Applied Computational Science and Engineering Student Support)

#### Carlos Bazan, PhD

Computational Science Research Center San Diego State University



# Agenda

- Computational Science Paradigm
- Computational Science Research Center
- Associated Faculty
- Discovery Team
- Summary



# **Computational Science Research Center**



# **Associated Faculty**



#### **Industry Interaction Mechanisms**

- COMP 670 Problems in Computational Science
- Applied Computational Science and Engineering Student Support (ACSESS)
  - Cooperative Research and Development Agreement (CRADA)
- Professional Service Agreement (PS)
- In house PSM

# **Discovery Team**



# Summary

- Industry and Academia collaboration
- Critical industrial problems
- Benefits for CSRC & students